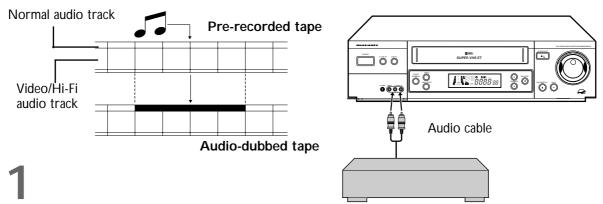

#### **Erase Protection**

Video cassettes have record tabs to ensure that recordings are not erased accidentally.

To prevent accidental erasure, break off the tab with a screwdriver.

## 2

To record again, cover the hole with cellophane tape.